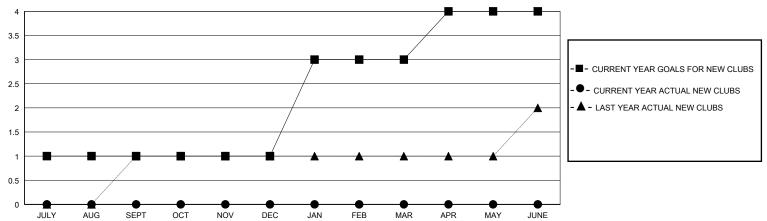

| 0         | 0             | JULY/AUG/SEPT         | 51                     | 19                      | 13                                                 |
| OCT/NOV/DEC           | 0             | 0         | 0             | OCT/NOV/DEC           | 50                     | 25                      | 5                                                  |
| JAN/FEB/MAR           | 2             | 0         | 0             | JAN/FEB/MAR           | 60                     | 0                       | 0                                                  |
| APR/MAY/JUNE          | 1             | 0         | 0             | APR/MAY/JUNE          | 3                      | 0                       | 0                                                  |

## GOALS AND ACTUAL NEW CLUBS CUMULATIVE



## GOALS AND ACTUAL MEMBERS CUMULATIVE



| - 🔳 - | MEMBER | GROWTH | NET | GOAL |  |
|-------|--------|--------|-----|------|--|
|       |        |        |     |      |  |

- ● - MEMBER GROWTH ACTUAL

- ▲ - LAST YEAR MEMBERSHIP ACTUAL

Results as of: 10/31/2024

| DROPPED CLUBS: 0 |    |
|------------------|----|
| DROPPED MEMBERS  |    |
| DECEASED         | 1  |
| CLUB CANCELLED   | 0  |
| OTHER            | 16 |
| TOTAL            | 17 |

| 16 CLUBS OF 49 ADDED 1 OR MORE | GENDER DISTRIBUTION |              |  |
|--------------------------------|---------------------|--------------|--|
| NEW MEMBERS                    | MALE                | 338 (34.21%) |  |
|                                | FEMALE              | 650 (65.79%) |  |

CLICK HERE FOR CUMULATIVE MEMBERSHIP DATA

TOTAL