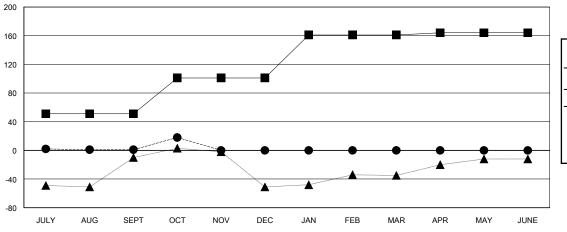

## GOALS AND ACTUAL MEMBERS CUMULATIVE

| - 🔳 - | MEMBER | GROWTH | NET | GOAL |  |
|-------|--------|--------|-----|------|--|
|       |        |        |     |      |  |

- ● - MEMBER GROWTH ACTUAL

- ▲ - LAST YEAR MEMBERSHIP ACTUAL